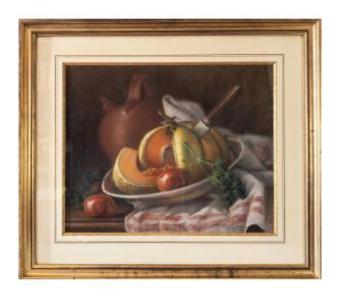

# Still Life Pastel By M. Lelièvre Dated 1914 20th C

## Description

still life with a melon and a jar

by M. Lelièvre,

Pastel dated 1914 & signed lower right

With its frame:

49 x 56.5 cm (19.29 x 22.24 in.)

View: 32 x 40 cm (12.59 x 15.74 in.)

Very good condition.