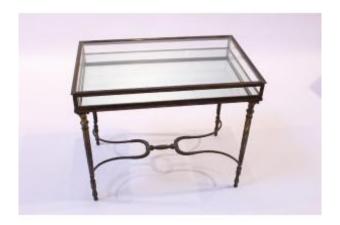

## Rectangular Partially Gilded Bronze Living Room Table, Louis XVI Style In The Crystal Staircase

4 500 EUR

Period: 19th century

Condition: Bon état

Material: Bronze

Length: 65 cm

Width: 49, 5 cm

Height: 78 cm

## Description

Rectangular living room table in partially gilded bronze. Tapered and fluted twisted uprights topped with a capital depicting flowered baskets and resting on foliage runners joined by a spacer with two foliage braces. The top forming window opening with a flap.

Beautiful Louis XVI style work in the style of the Crystal Staircase.

78 x 49.5 x 65 cm.

Dealer