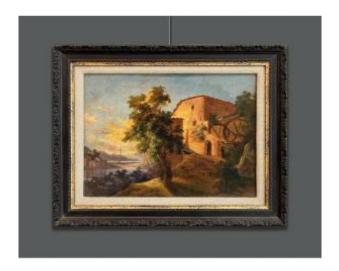

## Italian School, (lombardy) Between The 19th And 20th Centuries, Landscape

## Description

Italian school, (Lombardy) between the 19th and 20th century, Landscape, work dating from the end of the 19th century and the beginning of the 20th century, oil on cardboard, cm 24x33

with frame cm 32,5x41,5x2;