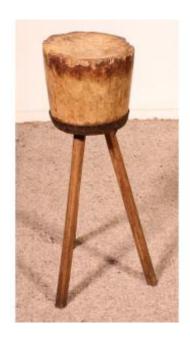

## Poultry Block - 19th Century

## Description

poultry block, popular art late from the 19th century

In very good used condition, beautiful patina with a wrought iron rim which gives it character

Beautiful decoration, to be placed as a side table, bedside table etc