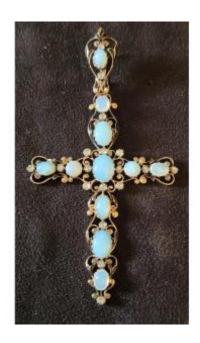

## Cross In Gold, Diamond, Opaline And Enamel 19th Century

2 700 EUR

Period: 19th century Condition: Bon état

Material : Gold Length : 10,5cm

Width: 5,5 cm

## Description

SUPERB CROSS IN 18 CARAT GOLD SET
WITH ROSE-CUT DIAMONDS AND
OPALINES IMITATING MOONSTONE.. THE
BORDERS ARE ENAMELED IN BLACK
HIGH QUALITY AND VERY REFINED
WORK FOR THIS UNUSUAL CROSS THE
BAIL IS MOBILE WHICH GIVES
MOVEMENT TO THE JEWELRY NOTE AN
IPALINE HAD TO BE CHANGED
(SMALLER) SMALL JUMP OF ENAMEL AT
THE TOP ON THE TIP OF THE FLEUR DE
LYS WEIGHT 22 GRAMS