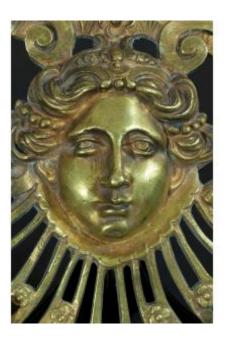

#### Description

Rare and superb gilded bronze facing from the 19th century and Louis XIV style, representing a woman's mask, which can be found among the engravings of Jean Bérain, also on the famous chest of drawers from the Wallace Collection. The founder's monogram on the top is present. A large format. Other facings are available in our advertisements. The whole thing is in good condition, see photos above. Dimensions: height 26.6 cm, width 21 cm, weight 1.497 kg. Free delivery in France, EU 19/US 39 euros