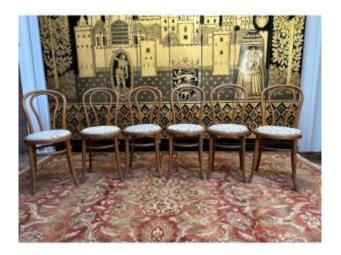

# 6 Fischel Chairs

# Description

Series of 6 Fischel chairs in bentwood. All the seats have been redone with a gray and white macaron fabric. Seated at 48 cm. DELIVERY FRANCE EUR129 DELIVERY WORLDWIDE ON QUOTE We offer on Proantic a selection of our items, the majority in perfect original condition or restored by our artisan cabinetmakers - upholsterers and gilders. A selection of items to restore is also offered because we have a large stock and these items can be restored according to your desired finish by our craftsmen (choice of varnish - waxed furniture - armchairs and chairs with your fabric, etc.) We offer a very large selection of furniture and perhaps the one you are looking for is not present on our page but we have it in our 2200m2 warehouse where we welcome our very dear