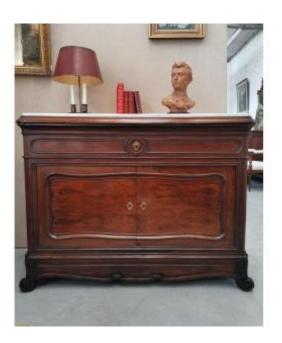

## Description

Chest of drawers making a secretary in solid Rio rosewood and veneer, it opens with a flap lined with new leather, 4 small interior drawers, 2 doors revealing 3 large oak interior drawers, 1 large drawer making a plinth. Beautiful piece of furniture serviced and cleaned in our workshop, covered in its original white marble. The work surface is 75.5 cm from the ground. - Visible in our Lille gallery over 400 m2: furniture, seats, mirrors, paintings, sculptures, clocks, lighting, curiosities... Open afternoons from Wednesday to Friday or by appointment - Delivery all distances and international / Consult us

## 1 400 EUR

Period : 19th century Condition : Très bon état Material : Rosewood Length : 127 cm Width : 54 cm Height : 96 cm