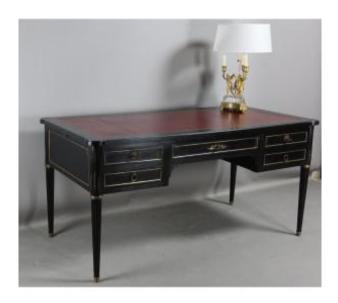

## Louis XVI Style Desk

### Description

Louis XVI style painted wooden desk on oak frame. This desk is equipped with two side pulls and has two drawers on the left side, a large double drawer on the right and a central drawer. The visitor side is identical with false drawers. The top is covered in original burgundy red leather decorated with the wheel. DIMENSIONS: 1.52m in length, 0.74m in width and 0.74m in height. Each pull measures 0.32m in length. Delivery on estimate.