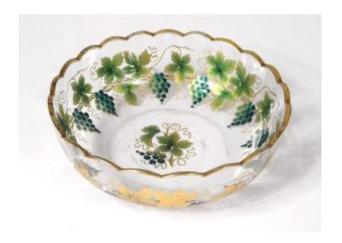

### Description

Enamelled glass bowl decorated with a frieze of vine vines with grapes and vine leaves, exterior decoration in gilding, 19th century period. This cup is in good condition. Note: slight wear on the decorations and gilding, micro-scratches from time, see photo. Diameter: 24 cm Height: 8 cm