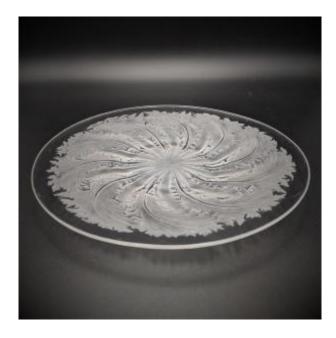

## Lalique, Chicory Plate 1920s

500 EUR

Period: 20th century

Condition: Très bon état

Material : Glass Diameter : 31,5

## Description

'Chicorée' (chicory) plate in opalescent glass by the famous French manufacturer Rene Lalique. The decoration imprinted in the vitreous material represents the repeated chicory leaf. LALIQUE signature engraved on the bottom. France, 1920s.

Condition: excellent, signs and wear are due to use and age.

Measurements: diameter 31.5 cm