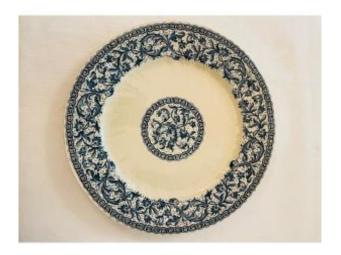

## Set Of 6 Plates

## Description

Set of 6 Gien plates model 1930 Rouen

No chips, no cracks on the object some wear on the side

Careful packaging

Possibility of sending: France / International

Payment: PayPal / Transfer / CB on showroom