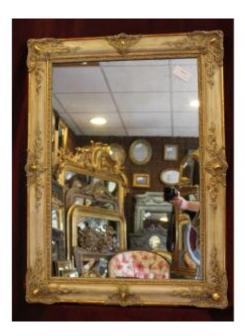

## Old Rectangle Mirror, Gilding And Patina, Mercury Glass 78 X 106 Cm

## Description

Beautiful and rich presence for this 19th century mirror, molding with spandrels decorated with oves and voluptuousness. finish: conservation of gold leaf on its threads and its oves, smoothed life color and patina like wash your "baby skin". Mercury ice and parquet and pegged bottom. Can be installed in both directions. Reference: Bonnard