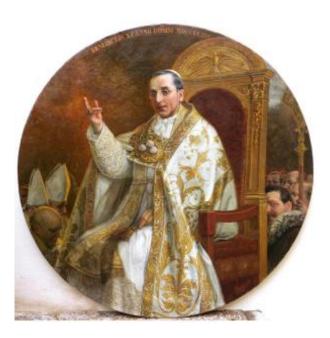

## Emilio Vasarri, Portrait Of Pope Benedict XV On The Papal Throne (very Large Format)

## Description

death in 1922.

Emilio VASARRI (Montevarchi, 1862 - Paris, 1928) Portrait of Pope Benedict XV on the papal throne on his accession to the pontificate, lower right a self-portrait of the artist Oil on canvas in tondo (1914) Titled and dated at the top BENEDICTUS XV ANNO DOMINI MDCCCCXIV, signed lower right E. Vasarri Diameter 160 cm Note: Pope Benedict XV, born Giacomo DELLA CHIESA in Genoa in 1854 and died at the Vatican in 1922, was Pope under the name of Benedict XV from September 3, 1914 until his