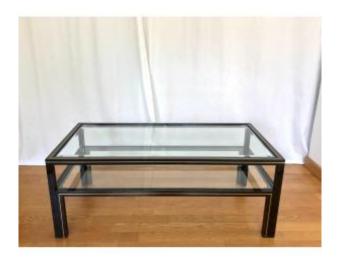

### PIERRE VANDEL

Coffee table with 2 trays - 1970 black lacquered metal, gold metal, beveled glass for the upper tray Good general condition - some traces of use (see photos) Stamp

- French Pierre VANDEL had a profound impact on the design of the 70s. He is known both for his magnificent Vertèbres armchair (1972), and for his elegant tables with angular and clean lines. He collaborated with Marais International, before Dealer

Height: 41.5 cm; 105.5cm x 55cm Height. lower

tray: 26 cm

Delivery Paris or nearby suburbs

EUR190