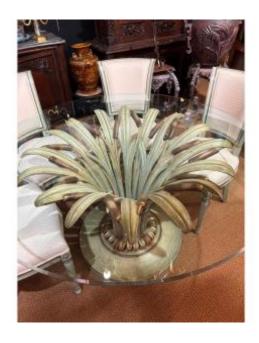

## Table With Leaves And Reed Rushes With 4 Chairs

1 800 EUR

Period: 20th century

Condition : Très bon état Material : Painted wood

Diameter: 137

## Description

Set comprising magnificent painted wooden table representing leaves and reed rushes, glass top with bevel all around in very good condition, no scratches, diameter 137 cm, height 74 cm. 4 chairs matching the directoire style table in painted wood covered in a very clean white fabric. H. 92 cm seat 50x50 cm all in very good general condition.