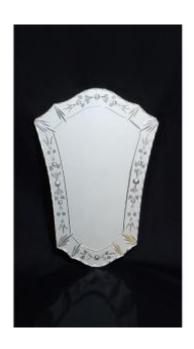

# Venetian Style Mirror With Engraved Flower Decoration. 1960/70

## Description

Pretty Venetian style violin mirror with its original hanging system.

Rich decoration engraved with flowers and. scrolls.

The edge of the mirror is beveled which brings an additional touch of refinement.

It measures 72 cm high with a width of 50 cm to 34 cm from top to bottom.

The object is in perfect condition with no lack of tin. This mirror is ready to hang.

Careful secure packaging and very fast shipping.