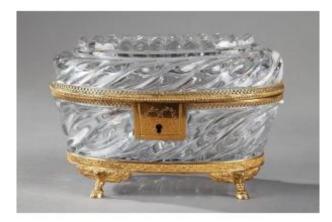

# Charles X Period Cut Crystal And Gilt Bronze Jewelry Box

## Description

Small oval-shaped jewelry box in crystal cut with straight and twisted ribs, resting on four gilded bronze shoes, flanked by foliage. This jewelry box has a finely chiseled and gilded bronze frame, decorated with flowers, small pearls and openwork interlacing. Keyhole decorated with branches.