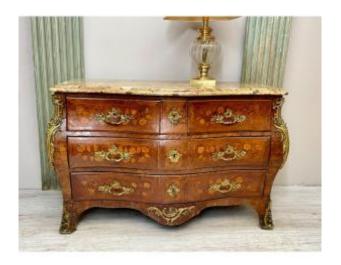

## Curved Chest Of Drawers In Marquetry Stamped Flechy

## Description

Magnificent tomb chest of drawers in veneer wood and marquetry with floral decoration on three sides opening with five drawers in three rows rich ornamentation of chiseled and gilded bronze with rocaille decoration top of Aleppo breccia marble stamped by Pierre Flechy (1715-1769) master receipt in 1756 Louis XV period delivery throughout France for 125 euros do not hesitate to contact me at for more information in order to buy with full knowledge