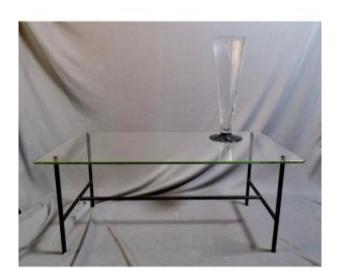

## Description

We present a beautiful rectangular coffee table by Pierre GUARICHE (1926 - 1995), black lacquered iron base and a glass top on top. Usual wear (glass and base). 1950s. Some trace of corrosion. Size: 78x42x44cm. The large vase by Carlo Moretti is not included in the sale of this painting. The vase is sold separately, see our ads