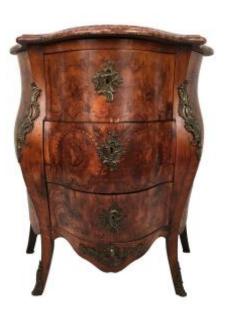

Louis XV Style Chest Of Drawers, Richly Inlaid, Moved Front And Side. 19th Century

## Description

Louis XV style chest of drawers, richly inlaid, animated front and side. 19th Century Inlaid decorations of foliage, foliage and female portraits in medallions with bronze ornaments It opens with three drawers Red marble top. Several veneer breaks and small accidents from use A key present. Height: 88 cm Marble: 76 x 41 cm