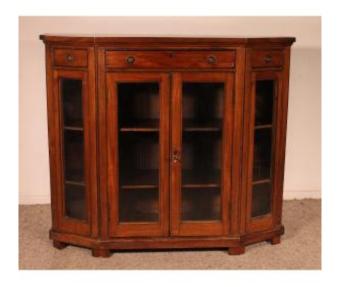

## Store Showcase Cabinet Or Bookcase In Mahogany Early 19th Century

### Description

Lovely little mahogany display cabinet or bookcase from the early 19th century circa 1820.

Small model with cut corners which is unusual. It must certainly have been in a store as a display cabinet during the 19th century.

It has 3 drawers at the top (2 false drawers). Original unusual model by it's shape and size

We have chosen to leave the original patina of the top (It can be polished if desired)

Very beautiful patina and in superb condition