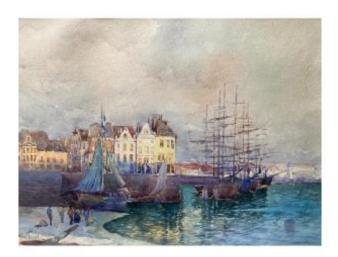

## Lively Northern Port. Signed Early 20th Century.

### Description

Magnificent watercolor from the beginning of the 20th century, bright and colorful. Work of a very talented artist. I couldn't read the signature at the bottom left. It is in its original frame with some very small gaps (slight at the corners). The glass is missing. dimensions of the watercolor alone at sight, 31.5 cm x22.8 cm. With frame, 55 cm x 45 cm. It's really superb.