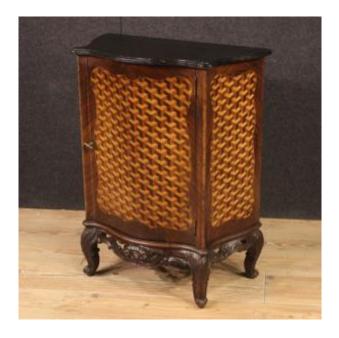

## Small French Inlaid Sideboard From The 20th Century

1 350 EUR

Period : 20th century Condition : Bon état

Material: Wallnut

Width: 65 Height: 83 Depth: 35

## Description

COD: 10203

French sideboard of the 20th century. Furniture pleasantly adorned with geometric inlay on the front and sides in walnut, palisander, maple, beech and fruitwood. Moved and rounded furniture equipped with a front door that offers an internal support shelf (see photo). Non-original top, replaced during the 20th century, in black lacquered wood (see photo). Cabinet supported by four legs carved with curled feet. Sideboard of excellent proportion and pleasant decor, complete with a working key. In good condition with some signs of wear.