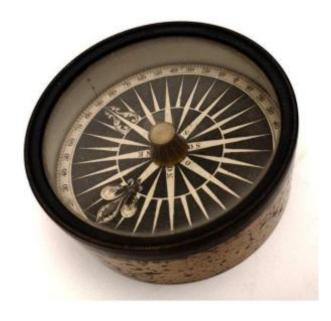

## Description

Unsigned [Spanish model] - Date: Late 8th century - Early 19th century Boat compass, dry type. The rose is engraved in intaglio, it rotates freely and the various directions, the north is marked with fleur-de-lys, the east at  $90^{\circ}$  is marked with plant ornamentation. The brass is stitched around the edge of the box.