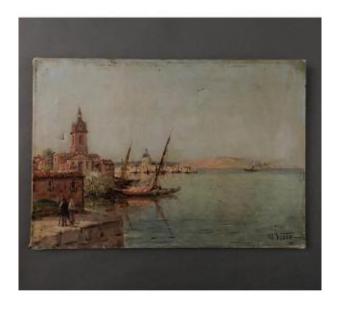

## Oil On Canvas By Ch. Védère Representing A Port

## Description

The work is sold unrestored, unprepared, note traces of wear and friction, small tears. The canvas is damaged on the outside, the tips are rusty. However, everything is of quality with beautiful technique. Our photos allow you to appreciate the quality of the work. For the condition, please detail the photos. Feel free to zoom in. The photos are an integral part of the description. Dimensions: Height: 38.2 cm Width: 55.2 cm Thickness: 1.5 cm E: A6529