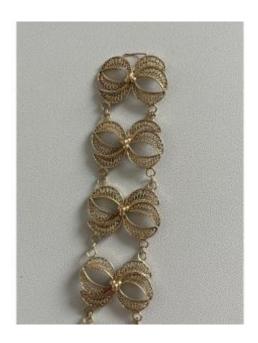

## 5294- Filigree Yellow Gold Cuff Bracelet

1 700 EUR

Period : 20th century Condition : Parfait état

Material: Gold

## Description

Cuff bracelet in yellow gold (18k), the links forming stylized filigree flowers, decorated with small gold balls. Hook clasp.

Length: 18cm

Gross Weight: 21.80 g