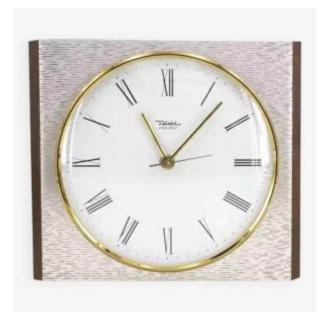

## Diehl Metal And Wood Wall Clock

### Description

Wall clock from the 60s in wood and metal by Diehl. This clock is new and yet it dates from the 60s! How is this possible, let me explain... we were very lucky to find a stock of clocks from a former sales representative. These clocks were presented from town to town to the watch and jewelry stores which abounded at the time. They have therefore never been used, they have been waiting for 50 years to be adopted! Each one has been taken care of, tested and put back in the box in which we found it (even if sometimes the box reference is different, but we wanted to keep everything as is). It's a tiny piece of history that has come down to us intact. A direct link with a not-so-distant past