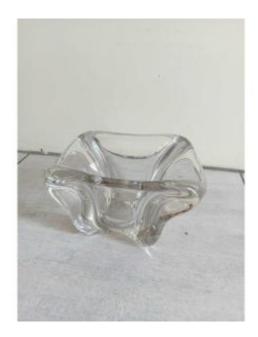

### Description

Large crystal cigar ashtray. Rare model in crystal heavily loaded with lead, very blue gray color. The 2 ribs intended for placing the cigars are ground and polished in the shape of a gutter. Its proportions allow it to be used as a vase to present a ball of daisies as a table centerpiece. In a perfect state.

Dimensions: Height 11.5 cm

Length 21.5 cm Width 14 cm Weight 2.055kg

Ref 739