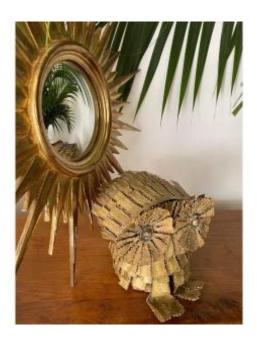

## Owl Or Owl Brutalist Metal Sculpture Cut Out 1970

## Description

Here is a brutalist metal owl sculpture with sulfide eyes. Note small deformations in places, traces of oxidation at eye level, traces of welding and glue. However, this sculpture remains in very presentable general condition. Our photos allow you to appreciate the quality of the object. For the condition, please detail the photos. Feel free to zoom in. The photos are an integral part of the description. Dimensions: Height: 19.5 cm Width: 20 cm Depth: 21 cm E: M3232

## 280 EUR

Period : 20th century Condition : Bon état Material : Metal Width : 20 cm Height : 19,5 cm Depth : 21 cm