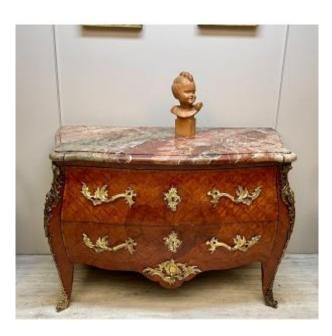

## Imposing Curved Louis XV Chest Of Drawers Stamped Fleurs De Lys

## Description

Magnificent and imposing curved chest of drawers in veneer and marquetry of rosewood and violet wood, it rests on arched legs arranged in the extension of the uprights, with falls, sabots and astragals in rich bronze decoration inlaid with crosspieces, the facade decorated with a thick reserve of profiled red Flanders marble stamped J.MICHAUD and M.LIMARD under a fleur-de-lys chest of drawers from the 19th century of exceptional quality in very good condition, deliveries throughout France for 125 euros do not hesitate to contact me for more information in order to purchase with full knowledge

## 3 500 EUR

Period : 19th century Condition : Très bon état Material : Wood marquetry Width : 125 cm Height : 83 cm Depth : 60 cm