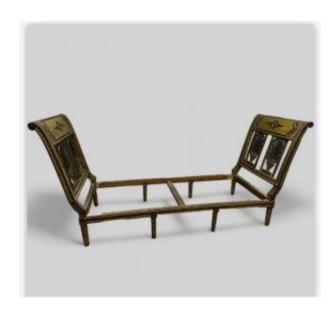

## Directoire Daybed Bench In Patinated Painted Wood To Reupholster

600 EUR

Period: 19th century Condition: Bon état

Material: Painted wood

Length: 202 Height: 92 Depth: 70

https://www.proantic.com/en/1319602-directoire-daybed-benc h-in-patinated-painted-wood-to-reupholster.html

## Description

pretty 19th century directoire style daybed frame. In good condition, with its original patina, it is made of painted beech wood, it needs to be completely reupholstered. Solid assembly. Dimensions in cm: overall: 202 x 70 height 92. Seat dimensions 150 x 70 low crossbar height 25 cm This item is also visible in my store in Belz, in Morbihan in southern Brittany where you can, if you wish, collect it. For the price of delivery, other photos or information, do not hesitate to contact me by email or by telephone (simple and quick) at: 06 50 08 97 17