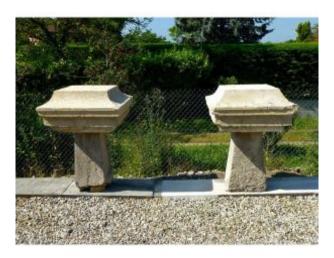

## Important Pair Of Hard Stone Portal Pillar Capitals

## Description

Important pair of portal pillar capitals in hard stone from Villebois (Ain), carved in the 19th century in very good condition. Their upper tables measuring 61 cm on each side allow these pieces to be easily used as a base. The installation section is 62 x 62 cm. You can visit our site: www.claudeaugustin.com