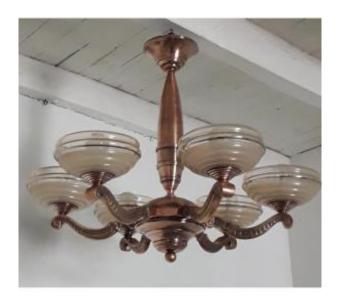

## Description

Magnificent chandelier with 6 arms of light in bronze with a copper patina. The 6 globes are in perfect condition. This chandelier has been completely dismantled (see photo) to be completely cleaned and the electrification is completely new. Rich molding characteristic of the period. Substantial weight... Art Deco period