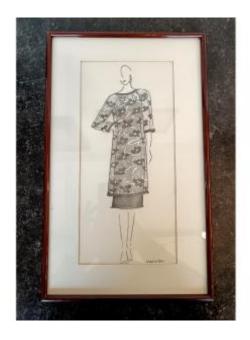

# Fashion Drawing By Wisniewski

#### 180 EUR

Signature: Andrzej Wisniewski

Period: 20th century

Condition: Très bon état

Material : Paper Width : 27,5 cm Height : 44,5 cm

### Description

This fashion drawing representing an evening dress in pencil and enhanced with white paint. The dress is flower patterned. The drawing is signed Wisniewski for Andrzej Wisniewski, artist from the second half of the 20th century. Dimensions outside frame: 33.5/16 cm For more information, do not hesitate to contact us.