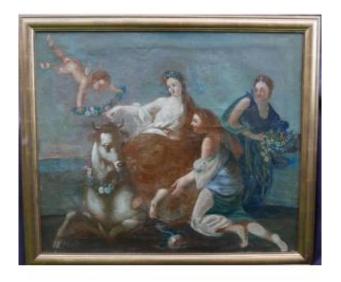

## Mythological Scene Painting Abduction Of Europe Oil/canvas 17th Century

590 EUR

Period: 17th century
Condition: Etat d'usage

Material : Oil painting

## Description

Painting Mythological Scene Abduction of Europa Oil/Canvas 17th century

Mythological scene representing the abduction of Europe.

French school of the 17th century;

Oil on canvas.

Some repainting. 19th century frame.

Frame dimensions: 76 x 65 cm Chassis dimensions: 68 x 58 cm

Shipping to France: 27 euros Shipping to CEE: 47 euros Shipping to Eastern Europe, Greece, etc.: 65 euros Shipping to USA, Russia, Canada, Middle East: 170 euros Postage to rest of the world, Australia, China, etc.: 170 euros Bank