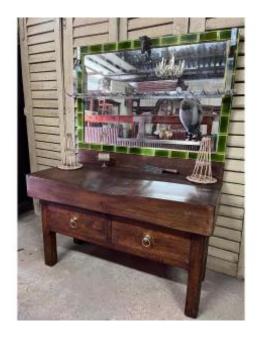

## Description

Butcher's block with 2 drawers topped with a mirror surrounded by a frame lined with green metro tiles. In front of it, a chrome bar with wolf teeth. A beautiful cast iron horse's head tops it all. Butcher's block with 2 drawers topped with a mirror surrounded by a frame lined with green metro tiles. In front of it, a chrome bar with wolf teeth. A beautiful cast iron horse's head tops it all.