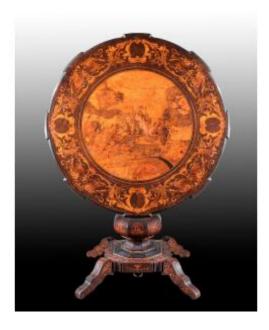

### Description

Coffee table inlaid in different woods, 19th century, circular top decorated with a mythological scene within a high band inlaid with spirals and birds, central baluster upright on a quadripod base inlaid with racemes, 82X95 cm 2023.161.1