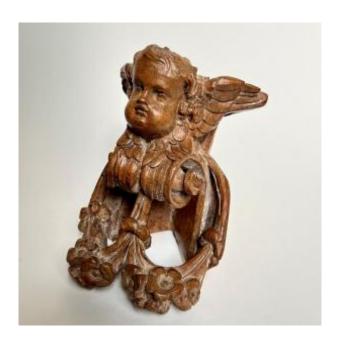

## Description

Small 18th century wall console in finely carved wood, depicting a winged putto supported by two floral garlands. Dimensions: height 15 cm - top approximately 9 x 8 cm. Fixing hook above.

Approximately 80 degree angle. Good general condition despite some small gaps and wormholes.