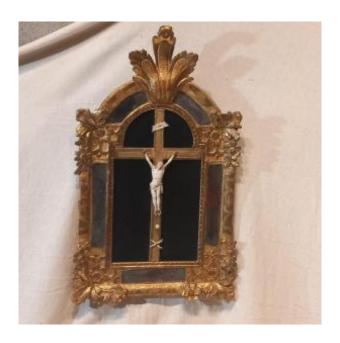

## Ivory Christ In Its Carved And Gilded Wooden Frame, Called "bed Base".

1 300 EUR

Period: 18th century

Condition: Très bon état

Material: Ivory

Width: 40

Height: 66

## Description

Beautiful ivory "bed base" of Christ with the objects of the passion (bones, skull, INRI). His head is bowed and his body slightly detached from the cross. The frame, with miters, in carved and gilded wood in the 'Bérain' style, is covered with black velvet surrounded by mirrored glazing beads. Patterns of flowers, plants, scrolls and plumes on the pediment. Interesting devotional object from the early 18th century in very good original condition.