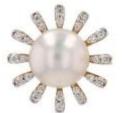

## Description

For pierced ears. Earrings representing a snowflake, the center being adorned with a round pearly white Japanese cultured pearl, and the branches each with 2 small modern brilliant-cut diamonds.

The attachment system is a large butterfly.

Main material: yellow gold, 750 thousandths, 18 carats.

Pearl diameter: approximately 8.5/9 mm.

Total weight of diamonds: approximately 0.36 carats.

Proportions: Diameter: approximately 16.1 mm, thickness: approximately 10 mm.

Net weight: approximately 6.7g.

Our opinion: With a beautiful volume, these pearl

and diamond earrings will dress up your most