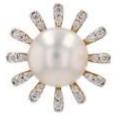

## Description

For pierced ears. Earrings representing a snowflake, the center being adorned with a round pearly white Japanese cultured pearl, and the branches each with 2 small modern brilliant-cut diamonds.

The attachment system is a large butterfly.

Main material: yellow gold, 750 thousandths, 18 carats.

Pearl diameter: approximately 8.5/9 mm.

Total weight of diamonds: approximately 0.36 carats.

Proportions: Diameter: approximately 16.1 mm, thickness: approximately 10 mm.

Net weight: approximately 6.7g.

Our opinion: With a beautiful volume, these pearl

and diamond earrings will dress up your most