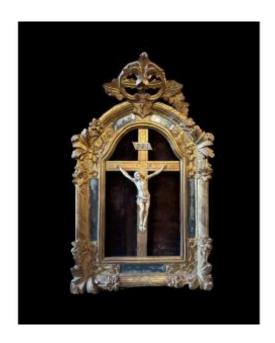

## Large Christ In Ivory, Frame With Closed Glasses In Golden Wood, Regency Period.

### Description

Large Christ "From the bottom of the bed", in Dieppe ivory. From the Regency period, early 18th century. Frame with pediment and mercury mirror screens and flowers. Original gilding, the background is covered in brown velvet, in used condition. Note: Christ's little finger is shortened, see photo. Parquet on the original back. Delivery possible, please contact us.