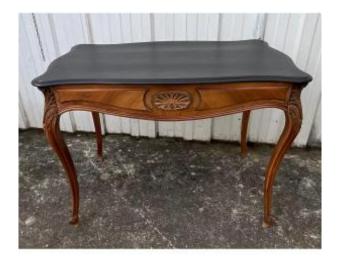

## Description

This table is molded. Its scalloped belt opens to a drawer.

The drawer is dovetail mounted to ensure perfect solidity. The drawer can be opened daily and hold many objects. It slides perfectly.

This table rests on four arched legs and each ending by a decorative wooden winding forming a spiral called volute. It is elegance, refinement, assured lightness.

The top of the feet is decorated with finely carved acanthus leaves.

The top is painted black (decoration later reported).