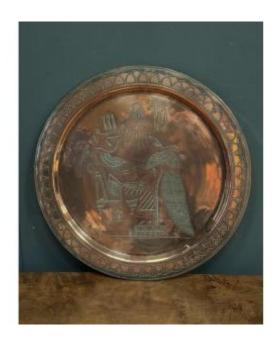

## 20th Century Egyptian Tea Tray In Richly Engraved Copper Or Brass

100 EUR

Period : 20th century Condition : Bon état Material : Copper

Diameter: 50 cm

## Description

This 20th century Egyptian tea tray is richly engraved. It has been used but remains in good general condition, note some traces of wear and oxidation in places. Our photos allow you to appreciate the quality of the object. For the condition, please detail the photos. Feel free to zoom in. The photos are an integral part of the description. Dimensions: Diameter: 50 cm E: L6799