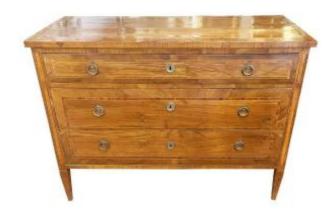

# Louis XVI Italian Chest Of Drawers

1 000 EUR

Period: 19th century

Condition: A restaurer

Material: Wallnut

Width: cm. 123

Height: cm. 89.5

Depth: cm. 56

### Description

Italian Louis XVI chest of drawers with three drawers and truncated pyramid legs panelled in various woods with threaded panel decoration. The woods used of walnut, boxwood and rosewood joined together with different grain orientations give the piece of furniture an extremely decorative effect due to the different refraction of light on the woods. Made in northern Italy in the first decades of the 19th century, this chest of drawers is in need of restoration to bring it back to its former glory.