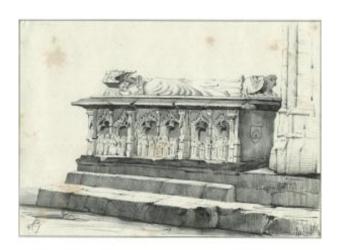

## Original Drawing By Joseph Pt Latour (1807-1865) St Bertrand De Comminges Cathedral Gisant

### Description

Saint Bertrand de Comminges Cathedral The recumbent figure of Bishop Hugues de Castillon Original old drawing in black stone by Joseph Pierre Tancrède LATOUR (1807-1865) \*\*\*About the artist\*\*\* Joseph, Pierre, Tancrède Latour was born on April 17, 1806 in Noé (Haute-Garonne) in a modest environment. A draftsman from his childhood, he entered the School of Fine Arts in Toulouse, which he attended from 1825 to 1829. In 1845, he opened a workshop at his home at 39, place d'Orléans (currently place des Carmes) which will be frequented by the Toulouse bourgeoisie, their collector friends and art lovers, as well as by Toulouse or passing painters (Jules de Lahondés, Eugène de Malbos, Jacques-Raymond Brascassat and with him numerous painters from the