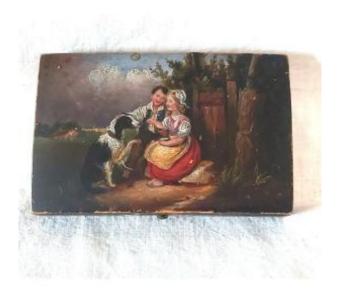

## Lemon Tree Game Box Painted With A Country Scene Young Couple And Dog Drinking Milk

## Description

This box is from the end of the 18th or beginning of the 19th century, its convex lid offers a charming bucolic scene of a young couple feeding a dog in a style commonly called "Arte Povera", the sides are also painted with seedlings of flowers. Natural lemon wood interior with slots for cards and tokens.