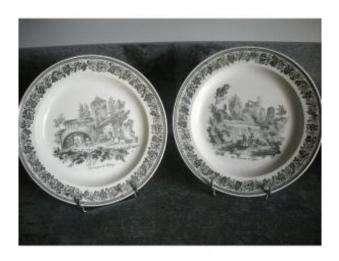

## Two Fine Earthenware Plates 1828 Landscape Decor Signed Creil.

### Description

TWO LARGE FINE EARTHENWARE
PLATES DIAMETER 23.6 cm HOLLOW
SIGNATURE OF THE CREIL
MANUFACTURE CIRCA 1828. VERY
BEAUTIFUL LANDSCAPE DECORATIONS
FROM THE 19th century. BEAUTIFUL
ENGRAVINGS, VERY FINE WITH GRAY
GRADES. BEAUTIFUL. EMPIRE WING WITH
DRAWINGS OF BLUES AND GRAPE
LEAVES. VERY GOOD QUALITY OF FINE
EARTHENWARE. PLATES IN VERY GOOD
CONDITION......SUPERB NO CRACKS, NO
BREAKS, NO WEAR. VERY FEW
SCRATCHES.