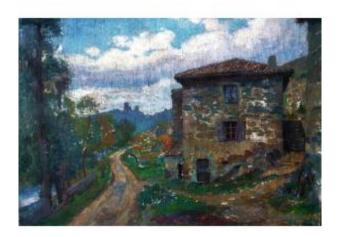

### Description

Oil painting on canvas representing an "old house at the edge of a mountain path", signed Jean Sumida, 20th century painter. The pictorial technique using touches of color, typical of the beginning of the 20th century, is well mastered. Several paintings by this painter have been sold in recent years, including "Notre Dame" (1000th), "Clock of Riom", "View of the port of Collioure".. etc. Shipping to France with insurance EUR25