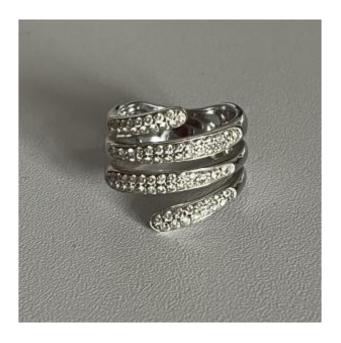

## 5395- White Gold Diamond Winding Ring

1 400 EUR

Period : 20th century Condition : Parfait état

Material: Gold

## Description

White gold (18k) winding ring paved with 8/8 cut diamonds in grain setting.

Width: 18mm.

Gross Weight: 11.50 g.

Size: 56

Possibility of resizing, contact us.